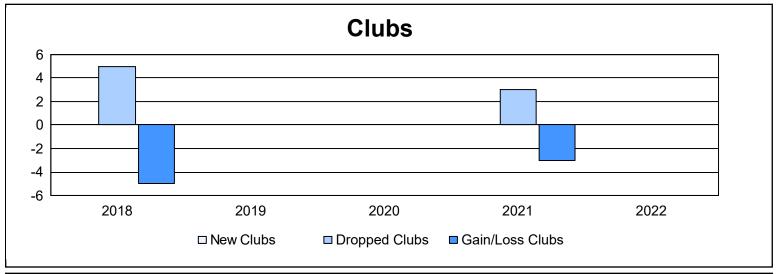

District 8 O

As of June 2022 Cumulative

| Year      | New<br>Clubs | Dropped<br>Clubs | Gain/<br>Loss<br>Clubs | New<br>Members | Charter<br>Members | Reinstate<br>Members | Transfer<br>Members | Total<br>Member<br>Added | Total<br>Members<br>Dropped | Gain/<br>Loss<br>Members |
|-----------|--------------|------------------|------------------------|----------------|--------------------|----------------------|---------------------|--------------------------|-----------------------------|--------------------------|
| 2017-2018 | 0            | 5                | -5                     | 50             | 0                  | 2                    | 0                   | 52                       | 196                         | -144                     |
| 2018-2019 | 0            | 0                | 0                      | 68             | 0                  | 20                   | 2                   | 90                       | 60                          | 30                       |
| 2019-2020 | 0            | 0                | 0                      | 37             | 0                  | 4                    | 1                   | 42                       | 70                          | -28                      |
| 2020-2021 | 0            | 3                | -3                     | 25             | 0                  | 25                   | 0                   | 50                       | 119                         | -69                      |
| 2021-2022 | 0            | 0                | 0                      | 49             | 2                  | 52                   | 1                   | 104                      | 77                          | 27                       |
| Average   | 0            | 2                | -2                     | 46             | 0                  | 21                   | 1                   | 68                       | 104                         | -37                      |