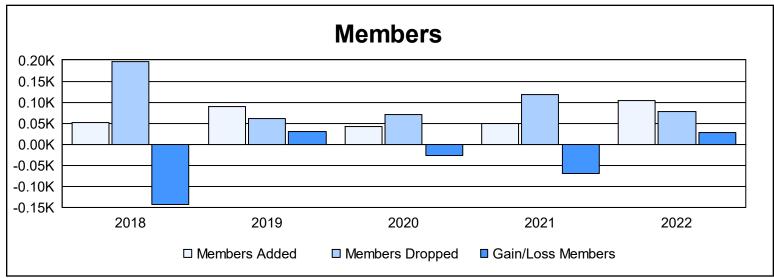

District 8 O

As of June 2022 Cumulative

| Year      | New<br>Clubs | Dropped<br>Clubs | Gain/<br>Loss<br>Clubs | New<br>Members | Charter<br>Members | Reinstate<br>Members | Transfer<br>Members | Total<br>Member<br>Added | Total<br>Members<br>Dropped | Gain/<br>Loss<br>Members |
|-----------|--------------|------------------|------------------------|----------------|--------------------|----------------------|---------------------|--------------------------|-----------------------------|--------------------------|
| 2017-2018 | 0            | 5                | -5                     | 50             | 0                  | 2                    | 0                   | 52                       | 196                         | -144                     |
| 2018-2019 | 0            | 0                | 0                      | 68             | 0                  | 20                   | 2                   | 90                       | 60                          | 30                       |
| 2019-2020 | 0            | 0                | 0                      | 37             | 0                  | 4                    | 1                   | 42                       | 70                          | -28                      |
| 2020-2021 | 0            | 3                | -3                     | 25             | 0                  | 25                   | 0                   | 50                       | 119                         | -69                      |
| 2021-2022 | 0            | 0                | 0                      | 49             | 2                  | 52                   | 1                   | 104                      | 77                          | 27                       |
| Average   | 0            | 2                | -2                     | 46             | 0                  | 21                   | 1                   | 68                       | 104                         | -37                      |